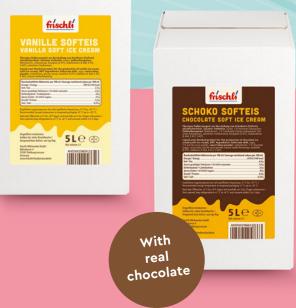

## Benefits

- ✓ 100 % sure to succeed
- with a proportion of over 70 % whole milk (refers to: vanilla and chocolate soft serve)
- ✓ long shelf-life & consistent quality standard
- ean be stored ambient, no cooling required 1
- ean be pasteurized
- ready for direct use

<sup>1</sup>except for frozen yoghurt – recommended storing temperature: 2 – 15 °C

Volume

5 I

5 I

of which

saturates

2.6 g

3.0 g

1.0 g

18 q

14 q

4.9 q

0.15 q

**Product name** 

frischli Vanilla Soft Serve

frischli Chocolate Soft Serve

frischli Frozen Yoghurt

Art. no.

25865

25866

25875

Energy

589 kJ/

140 kcal 619 kJ /

148 kcal 459 kJ /

109 kcal

Mail: foodservice-eu@frischli.de, www.frischli-foodservice.de/en

Fat

3.7 g

4.4 q

1.4 g