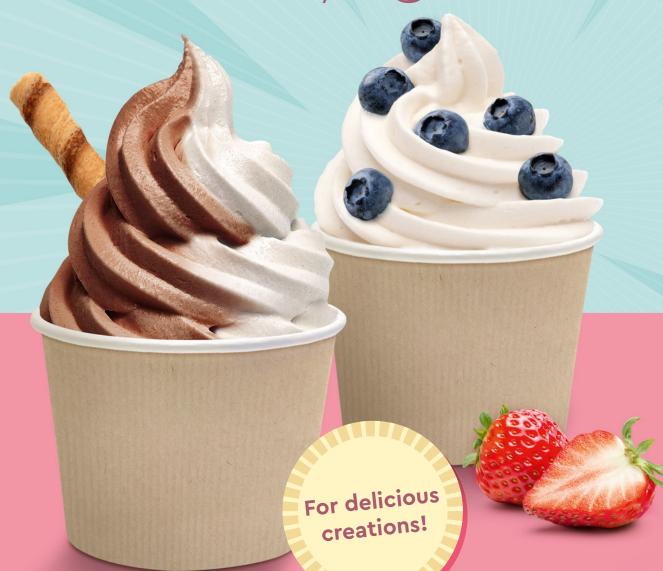

## Soft serve & frozen yogurt indulgence for your boost in sales!

Perfect for the preparation of delicious soft serve and frozen yoghurt – our bases in 5-litre containers!

Quick and easy to use for your own recipes and ice cream creations.

Expand your assortment and inspire your customers with **new dimensions of quality** – simply delicious, simply safe, simply ingenious!