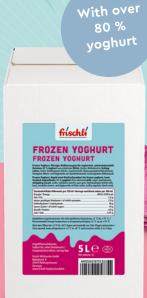

## Benefits

- ✓ 100 % sure to succeed
- with a proportion of over 70 % whole milk (refers to: vanilla and chocolate soft serve)
- ✓ long shelf-life & consistent quality standard
- ean be stored ambient, no cooling required 1
- ean be pasteurized
- ready for direct use

<sup>1</sup>except for frozen yoghurt – recommended storing temperature: 2 – 15 °C

Volume

5 I

5 I

of which

saturates

2.6 g

3.0 g

frischli Frozen Yoghurt

Art. no.

25865

25866

25875

Energy

589 kJ/

140 kcal 619 kJ /