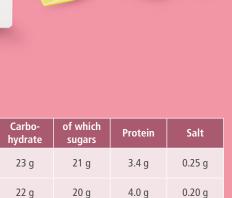

<sup>1</sup>except for frozen yoghurt – recommended storing temperature: 2 – 15 °C

Volume

5 I

5 I

of which

saturates

2.6 g

3.0 g

1.0 g

18 q

14 q

4.9 q

0.15 q

**Product name** 

frischli Vanilla Soft Serve

frischli Chocolate Soft Serve

frischli Frozen Yoghurt

Art. no.

25865

25866

25875

Energy

589 kJ/

140 kcal 619 kJ /

148 kcal 459 kJ /

109 kcal

Mail: foodservice-eu@frischli.de, www.frischli-foodservice.de/en

Fat

3.7 g

4.4 q

1.4 g