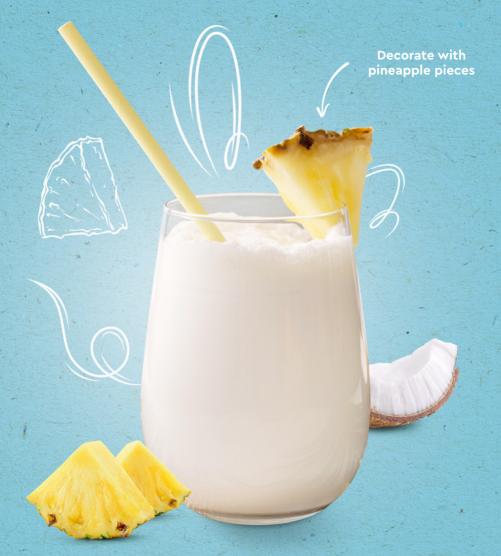

#### Milkshake Piña Colada

Coconut milk 100 g

Pineapple pieces 100g

Crushed Ice 200g

100g

Speed