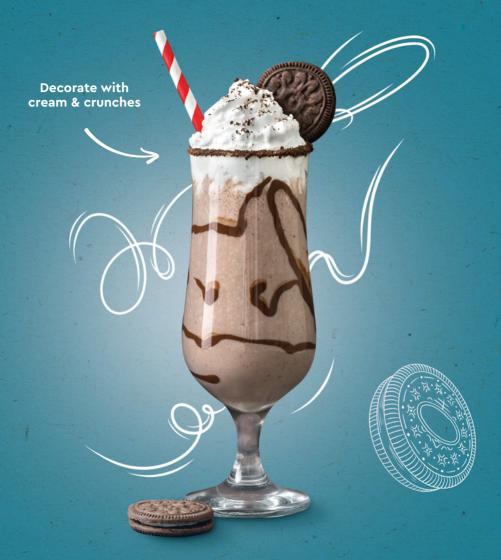

#### Milkshake Cookie Crunch

<u>15 s</u>ec

6

Speed setting

250g

#### After mixing:

Solendre

Add crunches, such as Oreo cookies 20 g

5 sec