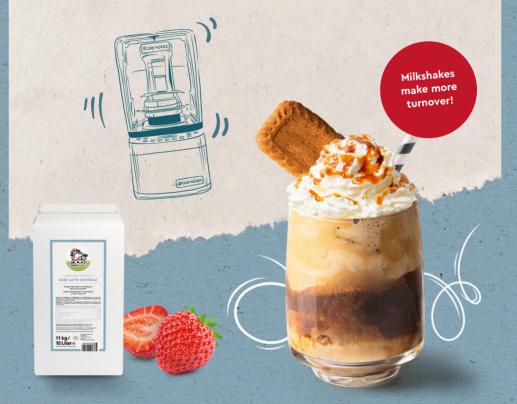

# Shake it like that!

Create delicious milkshakes easily and quickly!

# Mhhh, Milkshakes!

Milkshakes are not only a delicious treat in the summer, but they are also quick to make! They combine creamy ice cream with milk and exciting ingredients such as fruit, nuts, sweet toppings and more. Perfect as a dessert on the spot or on the go. Simply deeeelicious!

# Milkshake

Caramel

Caramel sauce e. g. Lotus Biscoff biscuit

75g

After mixing:

15 sec

Speed setting

Add biscuits, such as Lotus **Biscoff** 20 g