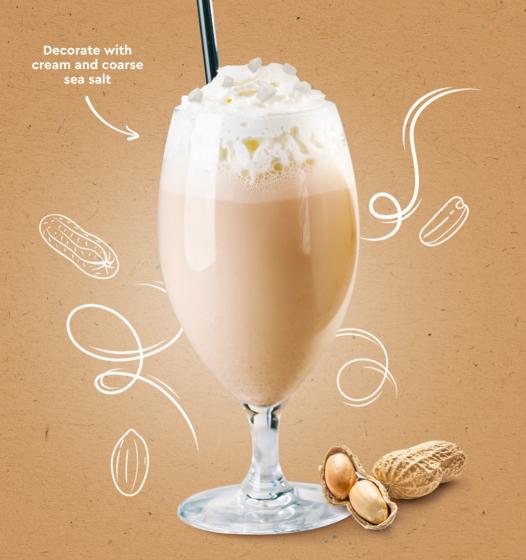

#### Milkshake Peanut

Crushed Ice 300g

Creamy peanut butter 100 g

200g

6

15 sec Speed

setting