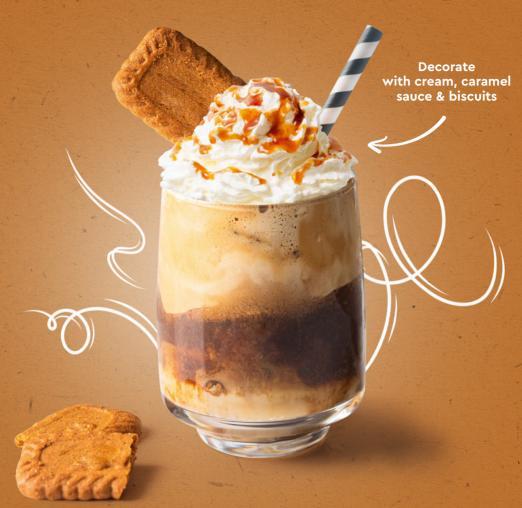

# Milkshake

Caramel

Caramel sauce e. g. Lotus Biscoff biscuit

75g

After mixing:

15 sec

Speed setting

Add biscuits, such as Lotus **Biscoff** 20 g