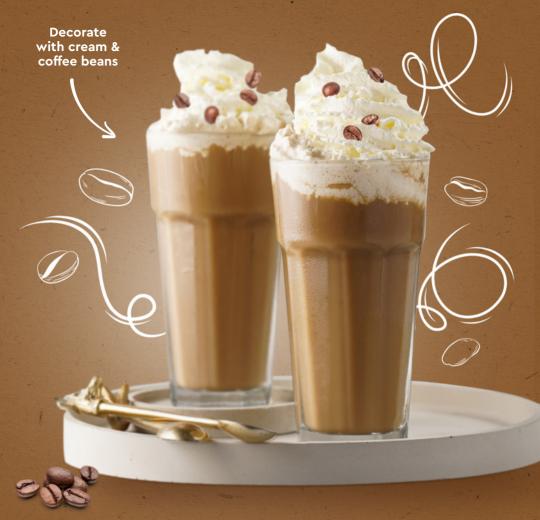

# Milkshake

**Espresso** 

Crushed Ice 200g

15 sec Speed setting

Espresso 100g

200g