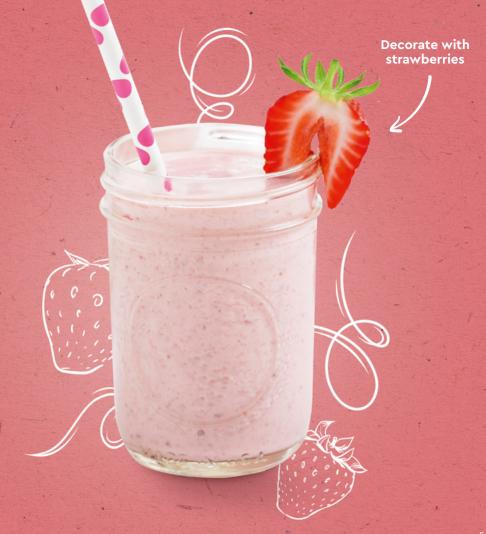

### Milkshake Strawberry

Lemon juice
1 tsp

Fresh strawberries 100 g

Crushed Ice 200g

200g

Speed setting