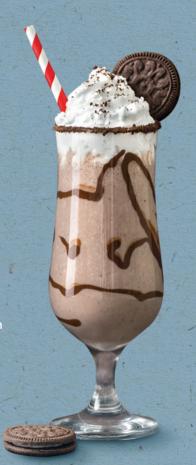

#### Milkshake Cookie Crunch

<u>15 s</u>ec

6

Speed setting

250g

#### After mixing:

Solendre

Add crunches, such as Oreo cookies 20 g

5 sec